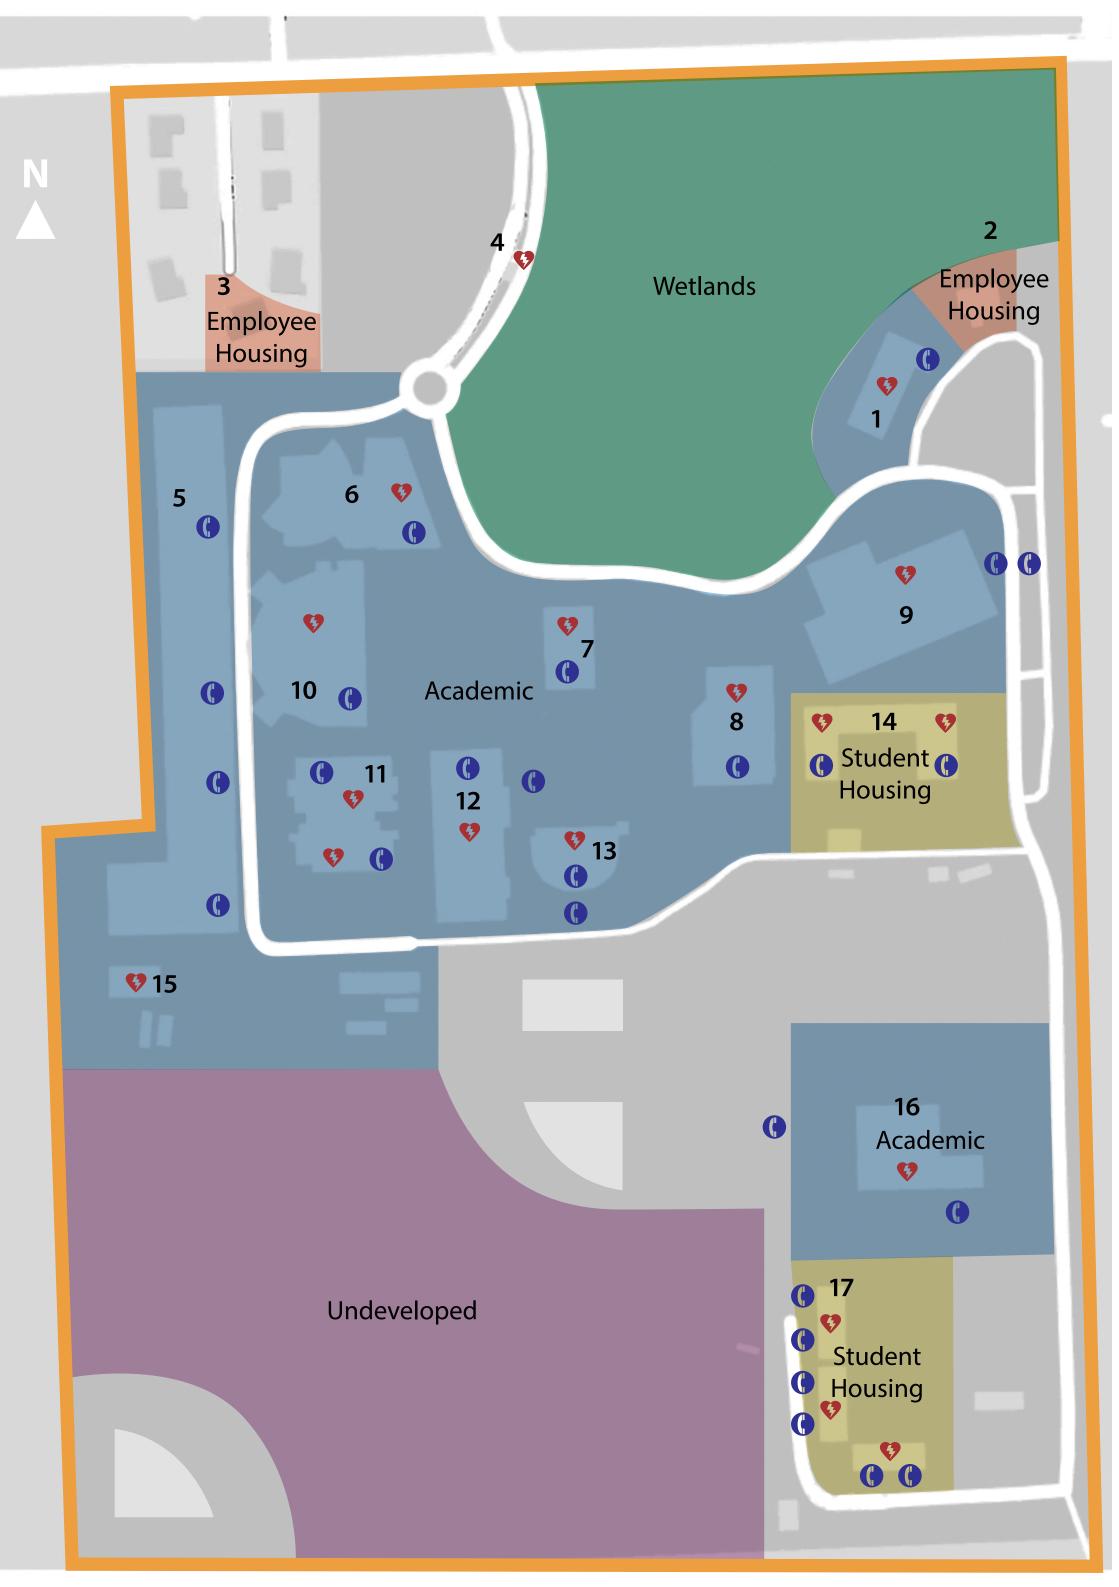

## Midwestern University Downers Grove, Illinois Clery Geographic Map

## Midwestern University Property Addresses

Academic - 555 31st Street • Downers Grove, IL 60515

Employee Housing - 555 31st Street • Downers Grove, IL 60515 3117 Rosewood Pl. Downers Grove, Illinois. 60515

Student Housing - 555 31st Street • Downers Grove, IL 60515

Emergency Blue Phone

- 1. Administration
- 2. Executive Housing 1
- 3. Executive Housing 2
- 4. Welcome Center
- 5. Parking Garage
- 6. Littlejohn Hall
- 7. HHH Hall
- 8. The Commons
- 9. White Oak Hall
- 10. Cardinal Hall
- 11. Alumni Hall North & South
- 12. Science Hall
- 13. Centennial Hall
- 14. Redwood Hall

15. MFB

- 16. Wellness/Rec Center
- **17. Pines Apartments**